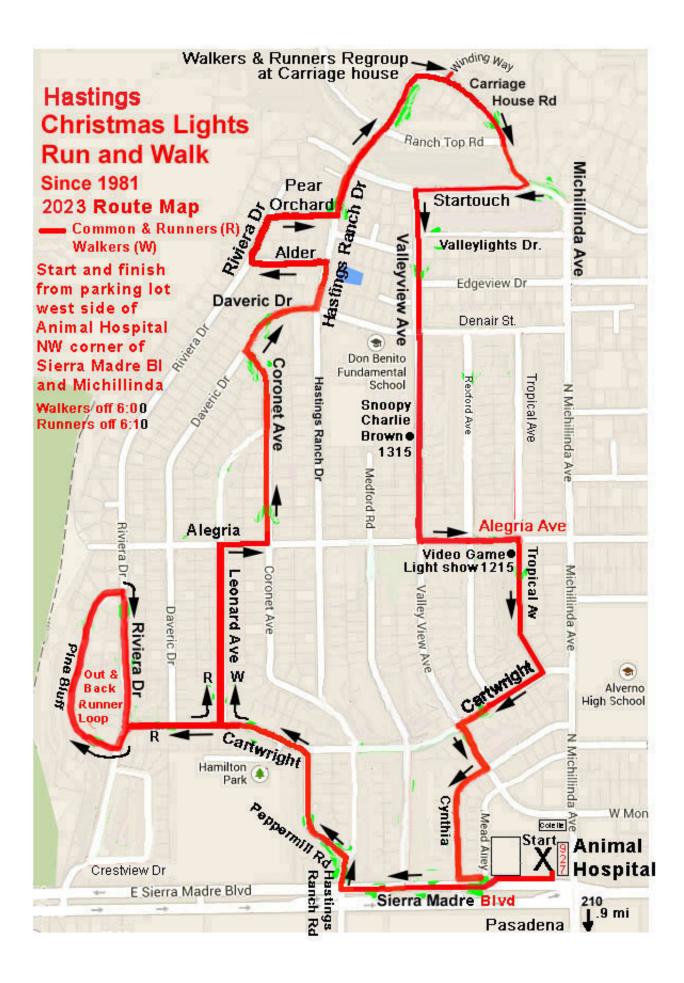

## Hastings Christmas Lights Run and Walk 2023 Route Sheet

Bill and Stella Dietrich first run in 1981

Print this route sheet and map and bring it with you. Bring flashlight or reflectors. Christmas costumes optional.

Park in the lot at the NW corner of Michillinda Ave and Sierra Madre Blvd.
(GPS - 927 N. Michillinda, *Pasadena*) Arrive before 6:00, start from West side of the Sierra Madre Animal Hospital.
From the 210, go North on Michillinda about 9/10 mi, cross Sierra Madre, go 100 yds, left into driveway at Colette's, left at the white tent and park.

Walkers Off at 6:00pm - 3.3 mi. Runners start at 6:10pm - 3.9 mi.

- R Sierra Madre Blvd
- R Hastings Ranch Dr.
- L Peppermill Rd
- L Cartwright St
- L Riviera Dr (Walkers R Leonard Ave)
- R Pine Bluff
- R Riviera Dr., loop back L Cartwright St
- L Leonard Ave (Rejoin Walkers)
- R Alegria Ave
- L Coronet Ave
- R Daveric Dr

L Hastings Ranch Dr.

L Alder (great displays)

- R Riviera
- R Pear Orchard
- L Hastings Ranch Rd to the top.

Regroup at 6:40pm at Brightly lit home on Winding Way just above Carriage House Rd.

Continue on Carriage House Rd. and R on Startouch.

L Valleyview Ave - Say Hi to Snoopy and the gang at 1315

L Alegria Ave

R Tropical Ave - Check out the Video Game display at 1215.

- R Cartwright St
- L Valley View Ave
- R Cynthia
- L Sierra Madre Blvd

Finish back inthe parking lot